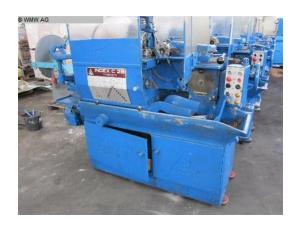

## **Turret Lathe - Automatic INDEX C29**

## technical details

spindle passage: 29 mm

Number of tools: 6 St.

turning length: 64 mm

spindle revolutions per minute: 27....3750 U/min

total power requirement: kW

weight of the machine ca.: 1,1 t

space requirement of the machine approx.: L:2,0x1,0x1,8 m