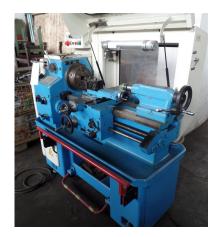

## Center Lathe TOUR AMC 360

## Sorry the machine has been sold already!

| stock-no.:              | 0300651            |
|-------------------------|--------------------|
| type of machine:        | Center Lathe       |
| make:                   | TOUR               |
| type:                   | AMC 360            |
| year of<br>manufacture: | ca. 1985           |
| type of control:        | conventional       |
| country of origin:      | France             |
| storage location:       | Leipzig 4          |
| delivery time:          | immediately        |
| freight basis:          | EXW -free on truck |
| price:                  | on request         |

## technical details

| turning diameter over bed:        | 360 mm              |
|-----------------------------------|---------------------|
| turning diameter over slide rest: | 260 mm              |
| turning length:                   | 550 mm              |
| turning speeds:                   | 631600 U/min        |
| spindle bore:                     | 28 mm               |
| Number of working hours:          | 146 h               |
| total power requirement:          | ca. 3,0 kW          |
| weight of the machine ca .:       | ca. 1,15 t          |
| dimensions of the machine ca.:    | L:1,6xB:1,1xH:1,5 m |