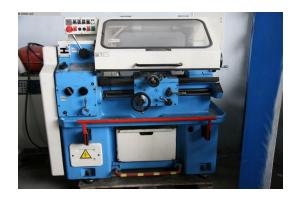

## Center Lathe TOUR AMC 360

## Sorry the machine has been sold already!

stock-no.: 0300655 type of machine: Center Lathe

make: TOUR type: AMC 360 year of ca. 1985

manufacture:

type of control: conventional country of origin: France

storage location:

## technical details

turning diameter over bed: 360 mm turning diameter over slide rest: 260 mm turning length: 550 mm spindle turning speed range: 63...1600 U/min spindle passage: 28 mm Number of working hours: 386 h total power requirement: ca. 3,0 kW weight of the machine ca .: ca. 0,8 t