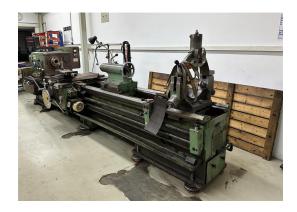

## Center Lathe Stankoimport 1M63B

stock-no.: 0303073 type of machine: Center Lathe make: Stankoimport type: 1M63B

1980

year of

manufacture:

type of control: conventional country of origin: Russia storage location: Leipzig 2

## technical details

| turning diameter over bed:      | 700 mm            |
|---------------------------------|-------------------|
| turning diameter over support:  | 440 mm            |
| turning length:                 | 3200 mm           |
| centre distance:                | 3200 mm           |
| center height measured in bed:  | mm                |
| spindle bore of work spindle:   | 70 mm             |
| tailstock quill adjustment::    | mm                |
| total power requirement:        | kW                |
| weight of the machine ca.:      | t                 |
| dimension machine approx.LxWxH: | 4,5 x 1,5 x 1,5 m |

## additional information

The machine is currently in the technical department.

Equipment:

Heinenhain digital path measuring device three-jaw chuck Röm Ø 315 Accessories:

1x fixed steady rest and 1x revolving steady rest various jaws for lathe chuck