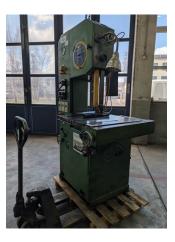

## Band Saw - Vertical JAESPA AS 4

| stock-no.:                              | 1000712                   |
|-----------------------------------------|---------------------------|
| type of machine:                        | Band Saw - Vertical       |
| make:                                   | JAESPA                    |
| type:                                   | AS 4                      |
| year of manufacture:                    | -                         |
| type of control:                        | conventional              |
|                                         | contonicional             |
| country of origin:                      |                           |
|                                         | Germany                   |
| country of origin:                      | Germany                   |
| country of origin:<br>storage location: | Germany<br>GOG Bitterfeld |

## additional information

Steel and metal band saw Filing band length 2550 mm Additional equipment: Saw band processing Ideal -> saw band cutting device-saw band welding device-saw band grinding device Cooling via spray feeder Foot control Accessories -div. saw bands -1x running wheel Ø 320 mm -Saw band by the meter RRR Roentgen