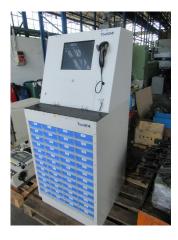

## **Tool cupboard Achterberg Tool 24 - Start -N 48**

stock-no.: 1100447

type of machine: Tool cupboard make: Achterberg

type: Tool 24 - Start -N 48

year of 2012

manufacture:

type of control: CNC country of origin: Germany storage location: Leipzig 3 delivery time: immediately

## technical details

| dimensions:            | mm                        |
|------------------------|---------------------------|
| weight:                | kg                        |
| Number of drawer:      | 48                        |
| Shelf width:           | 160                       |
| shelf length:          | 600                       |
| shelf height:          | 60 mm                     |
| electrical connection: | 230V / 50Hz / 16A V / Hz. |
| weight:                | kg                        |
| dimensions L x W x H:  | 0.8 x 0.72 x 1.7 m        |

## additional information

Tool dispensing system - Warehouse management system Selection through automatic processes Electronic access to definable drawers via warehouse management software -Optimized storage and management of tools Storage above the drawers, rubberized, WxD: 720 x 190mm

Equipment: Computer HP pro monitor and input device Hand scanner

WMW AG Tel: +49 (0341) - 52 04 60 Mail: info@wmwag.com

Messeallee 10a Fax: +49 (0341) - 52 04 61 7 Web: http://www.wmwag.com

D-04158 Leipzig