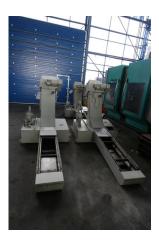

## Swarf Conveyor KNOLL 400 K-3/280

## additional information

Belt Conveyor combined with coolant water device

- swarf incidence height / instalation height slide underneath approx. 360mm ( look sketch value b)

- ejection height approx. 1200mm coolant water tank:

size= L0,80 xW:1,20xH:0,36m, extraction via pump approx. 1,5 kW, filling volume approx. 300 l, connection 1 1/2" with shut-off valve