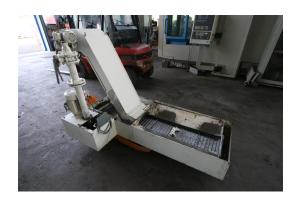

## Swarf Conveyor HENNIG

## Sorry the machine has been sold already!

stock-no.: 1100825

type of machine: Swarf Conveyor

make: HENNIG

type:

year of 1992

manufacture:

type of control: conventional country of origin: Germany storage location: Leipzig 3 delivery time: immediately

## technical details

| - mm              |
|-------------------|
| 300 mm            |
| ca. 1000 mm       |
| ca. 1000x600 mm   |
| 220/400 V         |
| ca. 7,0 kW        |
| auf Anfrage t     |
| 2,4 x 1,1 x 1,3 m |
|                   |

## additional information

Belt Conveyor combined with coolant water device

- swarf incidence height / instalation height slide underneath approx. 300mm ( look sketch value b)
- ejection height approx. 1000mm

coolant water tank:

size= L2,40 xW:1,10xH:1,30m, extraction via pump approx. 6 kW, filling volume approx. 50 l, connection 1 1/2" with shut-off valve

Tel: +49 (0341) - 52 04 60

Fax: +49 (0341) - 52 04 61 7