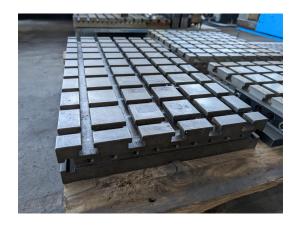

## technical details

floor-plate length: 640 mm
plate width: 330 mm
plate height: mm
Plate thickness: 65 mm
machine weight approx.: kg

## additional information

very good steel plate for sale free, packed in oiled paper and foil

Surface ground Ra 0.8 according to drawing

T-slots according to DIN 650: a=36; h=65; b=60 c=26mm, chamfered approx. 1.5mm

Distance from edge: 100mm; center distance: 100mm

(without attached 4x swivel hoist ring)

WMW AG Messeallee 10a D-04158 Leipzig Tel: +49 (0341) - 52 04 60 Fax: +49 (0341) - 52 04 61 7 Mail: info@wmwag.com
Web: http://www.wmwag.com