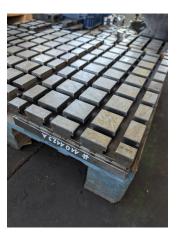

## technical details

floor-plate length: 510 mm
plate width: 270 mm
plate height: mm
Plate thickness: 65 mm
machine weight approx.: kg

## additional information

very good steel plate for sale free, packed in oiled paper and foil

Surface ground Ra 0.8 according to drawing

T-slots according to DIN 650: a=36; h=65; b=60 c=26mm, chamfered approx. 1.5mm

Distance from edge: 100mm; center distance: 100mm

(without attached 4x swivel hoist ring)

WMW AG Messeallee 10a D-04158 Leipzig Tel: +49 (0341) - 52 04 60 Fax: +49 (0341) - 52 04 61 7 Mail: info@wmwag.com Web: http://www.wmwag.com