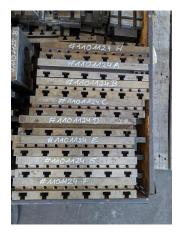

## bolster plate WMW AP385x205x65

stock-no.: 1101124 type of machine: bolster plate

make: WMW

type: AP385x205x65

year of - manufacture:

type of control: other country of origin: Germany storage location: Leipzig 1 delivery time: immediately

## technical details

floor-plate length: 385 mm
plate width: 205 mm
plate height: mm
Plate thickness: 65 mm
machine weight approx.: kg

## additional information

very good steel plate for sale free, packed in oiled paper and foil

Surface ground Ra 0.8 according to drawing

T-slots according to DIN 650: a=36; h=65; b=60 c=26mm, chamfered approx. 1.5mm

Distance from edge: 100mm; center distance: 100mm

(without attached 4x swivel hoist ring)

WMW AG Tel: +49 (0341) - 52 04 60 Messeallee 10a Fax: +49 (0341) - 52 04 61 7 D-04158 Leipzig

Mail: info@wmwag.com
Web: http://www.wmwag.com