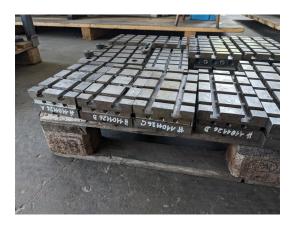

## technical details

| floor-plate length:      | 255 mm |
|--------------------------|--------|
| plate width:             | mm     |
| plate height:            | mm     |
| Plate thickness:         | 65 mm  |
| machine weight approx .: | kg     |

## additional information

very good steel plate for sale free, packed in oiled paper and foil

Surface ground Ra 0.8 according to drawing T-slots according to DIN 650: a=36; h=65; b=60 c=26mm, chamfered approx. 1.5mm Distance from edge: 100mm; center distance: 100mm (without attached 4x swivel hoist ring)