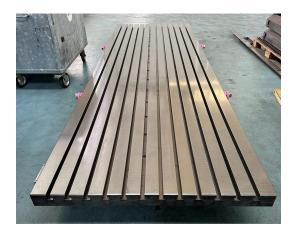

## technical details

floor-plate length: 4000 mm

plate width: 1300 mm

plate height: 190 mm

Plate thickness: 95 mm

weight of the machine ca.: 4,15 pro Platte t

transport dimensions LxWxH: ca. 4,0 x 1,3 x 0,2 / pro Platte m

## additional information

very good steel plate for sale free, packed in oiled paper and foil AP 4000x1300 - ground steel plate Ra 0.8

Surface ground Ra 0.8 according to drawing T-slots according to DIN 650: a=36; h=65; b=60 c=26mm, chamfered approx. 1.5mm Distance from edge: 100mm; center distance: 100mm (without attached 4x stop swivel)