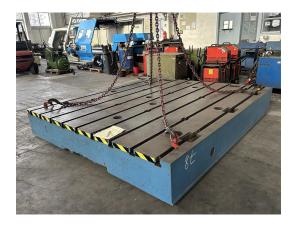

## bolster plate Stohl AP 3160x2700x410

stock-no.: 1101134 type of machine: bolster plate

make: Stohl

type: AP 3160x2700x410

year of -

manufacture:

type of control: other
country of origin: Germany
storage location: GOG Bitterfeld
delivery time: immediately

## technical details

| floor-plate length:         | 3160 mm |
|-----------------------------|---------|
| plate width:                | 2700 mm |
| plate height:               | 410 mm  |
| Plate thickness:            | 410 mm  |
| weight of the machine ca.:  | 8,0 t   |
| transport dimensions LxWxH: | m       |

## additional information

Clamping plate for sale
Material cast steel/profiled cast iron
Finished surface
T-slots according to DIN 650:
a=41.5; h=72.0; b=70.0; c=28.5 mm
Center stand 300 mm
11x through holes Ø 32 x 60 mm
2x fixing holes at the front Ø 41 mm