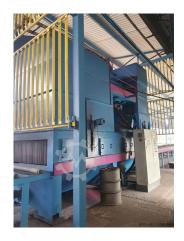

## Shotblasting line SciTeex Ratio Jet RS 1500/500 - 4T

stock-no.: 1200525

type of machine: Shotblasting line

make: SciTeex

type: Ratio Jet RS 1500/500 - 4T

year of 2010

manufacture:

type of control: conventional country of origin: Germany storage location: expected delivery time: immediately freight basis: Ex-Location price: on request

## technical details

| through-put width:       | 1500 mm      |
|--------------------------|--------------|
| pass through height:     | 600 mm       |
| Numbers of turbines:     | 4 Stck.      |
| workpiece length - min.: | mm           |
| feed::                   | m/min        |
| weight capacity of roll: | kg/ lfm      |
| Number of working hours: | ca. 13.937 h |
| power consumption:       | ca. 80 kW    |
| Total weight, approx.:   | kg           |
| dimensions of machine:   | mm           |

## additional information

Continuous blast machine - roller conveyor blast machine

4 turbines, via blast wheel

incl. various roller conveyors approx. 12 metres (for entry and exit) Single field approx. 6 metres long) Ex works Eisenach, system assembled, electrically connected. Inspection possible by arrangement.