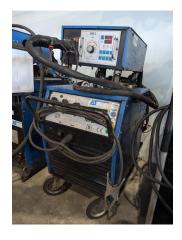

## **Welding Unit OERLIKON MIG 445**

stock-no.: 1300056 type of machine: Welding Unit **OERLIKON** make: type: MIG 445

year of manufacture:

type of control: conventional country of origin: Germany storage location: Leipzig 1 delivery time: immediately

## technical details

Length: mm height: mm power consumption: welding current: 440 V weight of the machine approx.: 242 kg dimensions L x W x H: 1,5 x 0,8 x 1,3 m

total power requirement:

## additional information

MIG/MAG

control unit: with 2/4-cycle switchover with 3x12 welding stages Cooling system: water-cooled with frost protection Shielding gas with solenoid valve and pressure reducer Hose package 3.6 m long Torch head Ground clamp with ground cable 4.8 m long Wire feed with 4 roller drive for wire diameter: Ø 1.0 mm/Ø 1.2 mm