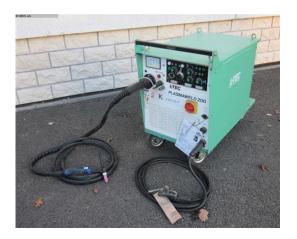

## Welding Unit L-TEC Plasmaweld 200

## Sorry the machine has been sold already!

stock-no.: 1300357 type of machine: Welding Unit

make: L-TEC

type: Plasmaweld 200

year of ca. 1995

manufacture:

type of control: konventionell country of origin: Germany storage location: Leipzig 1 delivery time: immediately

## technical details

length:850 mmheight:750 mmtotal power requirement:8,2 kWweight of the machine ca.:160 kg

dimensions of the machine ca.: L:0,85xB:0,5xH:0,75 m

## additional information

possible welding methods:
TIG - welding and plasma welding
electrodes - manual welding
power output:
on 60 % 200A/28V , on 100% 155 A/26A
water cooling is possible external
welding current = direct current
characteristic line decreasing
protecting class IP 23
documentation is for welding device and hose package available.
accessories:
earth cable with plunge approx. 4m
hose package approx. 3,8m with tig burner (new)
without pressure reducer