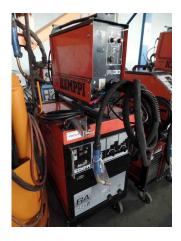

## Welding Unit KEMPPI RA 450 W

## technical details

welding current:450 ALength:- mmheight:- mmtotal power requirement:0,215 kwweight of the machine approx.:255 kgdimensions of machine:1,0x0,53x1,5 m

## additional information

welding device with feed FU 30

- control via switch 2/4 beat 64 welding steps
- water and air cooled (switchable) with burner package without pressure reducer welding device is functional.