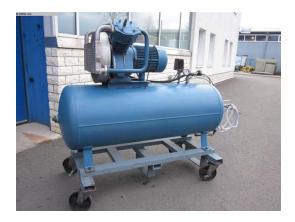

## technical details

| pressure capacity:    | 11 bar        |
|-----------------------|---------------|
| tank:                 | 500 l         |
| motor:                | 7,5 kW        |
| flow rate:            | 1050 l/min    |
| weight:               | 416 kg        |
| dimensions L x W x H: | 2,1x1,0x1,7 m |

## additional information

Chasis with places presssure tank and compressor on 4 swiveling wheels. plant with pressure tank content 500 liter operation temperature -10-+50°C compressor: Mahle-MGK 1301; 2 cylinder, volume flow rate 1050 l/min Motor: Dietz, 7,5 KW; 1440 U/min; 308V718,0 A boiler: Diameter= 600x1800mm 500Liter letzte check 4/2012 Cooler: air cooled operation pressure 16 bar accessories air hose diameter 19x6000mm