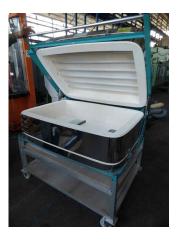

## technical details

950 Grad max. temperature: siehe Text mm size of opening: depth of chamber: 225 mm control: TC 2088 850 mm work height max .: total power requirement: 11 kW weight of the machine approx.: 170 kg dimensions L x W x H: L:1,35xB:0,95xH:0,5 m

## additional information

The glas oven/ furnace is based on a moveable under frame made of alloy profil 40mm with 2 adjustable shelves with control over 15 programs available temperature digitaö (Bontrup TC 2008) supply 380V,

internal space size: LxWxH:100x635x320mm

working space lockable

accessories:

div. lightweight refractory bricks and one lightweight refractory plate

Tel: +49 (0341) - 52 04 60 Mail: info@wmwag.com
Fax: +49 (0341) - 52 04 61 7 Web: http://www.wmwag.com