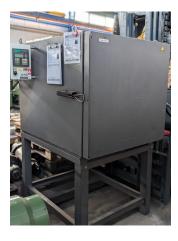

## Oven - Electric NABERTHERM N/500/45

stock-no.: 1401067

type of machine: Oven - Electric make: NABERTHERM

type: N/500/45 year of 2000

manufacture:

type of control: conventional country of origin: Germany storage location: Leipzig 3

## technical details

pass through height: 730 mm length: mm width: 750 mm depth: 875 mm degree: max. 450 °C voltage: 400 V work height max.: ca. 850 mm total power requirement: 18 kW Total weight, approx.: 436 kg dimension machine approx.LxWxH: 1,55 x 1,2 x 1,8 mm

## additional information

4 shelves with supports can be placed in the heating chamber.

This electric stove currently has 1x shelf in the interior.

The door (size 930 x 880 x 60 mm) is lined with fireclay.

Operation from the side via electronic control panel.

A motor-driven fan is installed at the rear for cooling.

The stove stands on a welded base frame made of sectional steel.

WMW AG Messeallee 10a D-04158 Leipzig Tel: +49 (0341) - 52 04 60 Fax: +49 (0341) - 52 04 61 7 Mail: info@wmwag.com
Web: http://www.wmwag.com