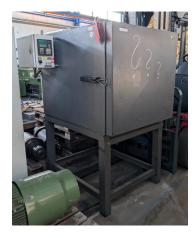

## **Oven - Electric NABERTHERM X/500/45**

| stock-no.:           | 1401067         |
|----------------------|-----------------|
| type of machine:     | Oven - Electric |
| make:                | NABERTHERM      |
| type:                | X/500/45        |
| year of manufacture: | 2000            |
| type of control:     | conventional    |
| country of origin:   | Germany         |
| storage location:    | Leipzig 3       |
| delivery time:       | by agreement    |
| freight basis:       | in calculation  |
| price:               | on request      |

## technical details

| pass through height:            | mm                  |
|---------------------------------|---------------------|
| length:                         | mm                  |
| width:                          | mm                  |
| depth:                          | mm                  |
| degree:                         | °C                  |
| voltage:                        | V                   |
| total power requirement:        | Watt                |
| Total weight, approx.:          | 436 kg              |
| dimension machine approx.LxWxH: | 1,55 x 1,2 x 1,8 mm |