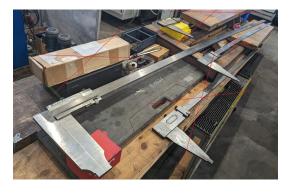

## additional information

No. 1 Caliper/caliper gauge made of stainless and hardened steel Make INOX
Measuring range 0 - 3000mm
Reading 0.05mm via vernier
Leg length approx. 280mm
without measuring tips for internal measurement

No. 2 Caliper/caliper gauge made of stainless and hardened steel Make Massi according to TGL Measuring range 2000mm Reading 0.1mm via vernier

WMW AG Messeallee 10a D-04158 Leipzig Tel: +49 (0341) - 52 04 60 Fax: +49 (0341) - 52 04 61 7 Mail: info@wmwag.com Web: http://www.wmwag.com